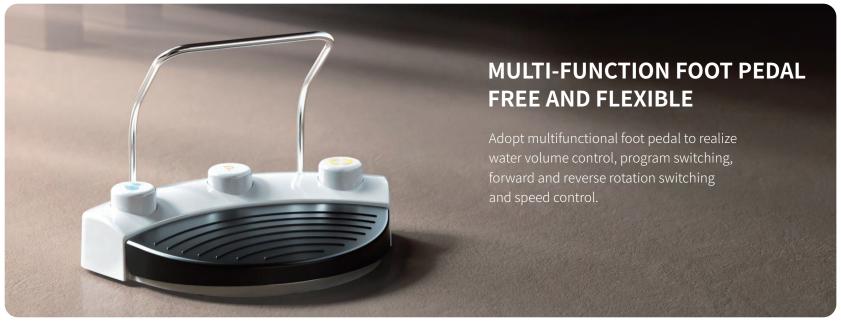

nmaintained

When the torque reaches the preset value, it will continue to output without automatic stop, avoiding insufficient torque output.



#### COMPACT DESIGN, SIMPLIFIED INTERFACE

Vertical body, compact design, more space-saving 5-inch LCD color touch screen, 5 preset programs, automatic saving of parameters after each operation More simplified operation, bringing a convenient and comfortable user experience.

Length Width Height

155mm 167mm 227mm

Torque N·cm
35
Peak 35

# PEAK VALUE DISPLAY VISUAL AND EASY

In the implantation procedure, the user interface enables real-time display of peak output torque of each operation, which is convenient for doctors to judge the highest torque of the current operation, confirm the implant initial stability, and reduce redundant steps.









# COMFORTABLE HOLDING FATIGUE-FREE

Ergonomically-designed contra-angle to prevent fatigue during work.

Reasonable weight match with the motor to ensure a balanced grip.

#### **FULL-FEATURED**

Compatible with all E-type interface handpieces and multiple speed ratios, to fit different surgical needs 16:1 20:1 27:1 1:11:2 1:2.7 1:3 1:4.2 1:5









#### **HUB Biotech.Co.,Ltd**

[08506] 13F, 108, Gasan, digital 2-ro, Geumcheon-gu, Seoul, Republic of Korea hub.sales@hub-biotech.com