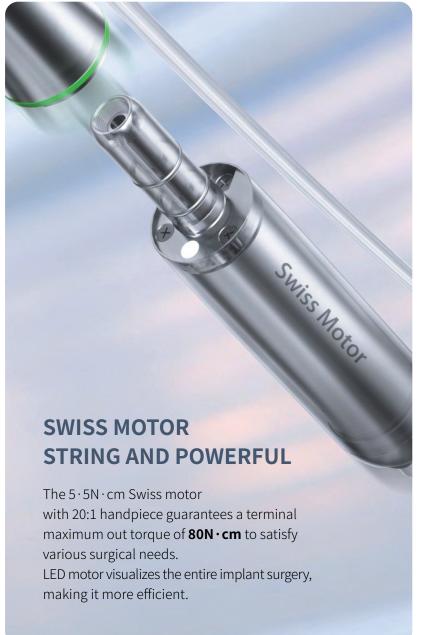

d operation, bringing a convenient and comfortable user experience.

Length Width Height

155mm 167mm 227mm

Torque N·cm
35
Peak 35

# PEAK VALUE DISPLAY VISUAL AND EASY

In the implantation procedure, the user interface enables real-time display of peak output torque of each operation, which is convenient for doctors to judge the highest torque of the current operation, confirm the implant initial stability, and reduce redundant steps.









# COMFORTABLE HOLDING FATIGUE-FREE

Ergonomically-designed contra-angle to prevent fatigue during work.

Reasonable weight match with the motor to ensure a balanced grip.

#### **FULL-FEATURED**

Compatible with all E-type interface handpieces and multiple speed ratios, to fit different surgical needs 16:1 20:1 27:1 1:11:2 1:2.7 1:3 1:4.2 1:5









#### **HUB Biotech.Co.,Ltd**

[08506] 13F, 108, Gasan, digital 2-ro, Geumcheon-gu, Seoul, Republic of Korea hub.sales@hub-biotech.com