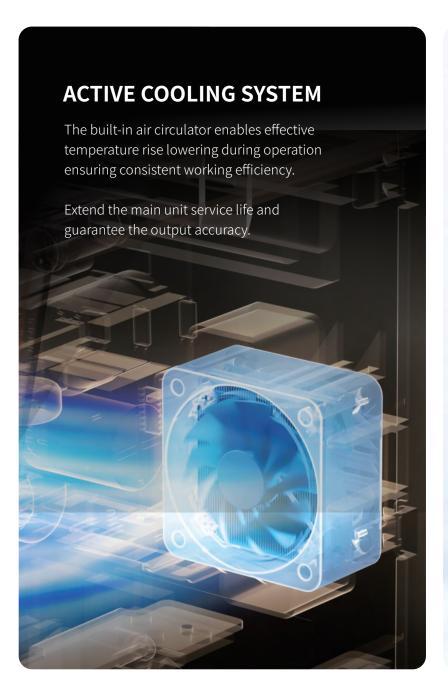

aintained

When the torque reaches the preset value, it will continue to output without automatic stop, avoiding insufficient torque output.



#### COMPACT DESIGN, SIMPLIFIED INTERFACE

Vertical body, compact design, more space-saving 5-inch LCD color touch screen, 5 preset programs, automatic saving of parameters after each operation More simplified operation, bringing a convenient and comfortable user experience.

Length Width Height

155mm 167mm 227mm

Torque N·cm
35
Peak 35

# PEAK VALUE DISPLAY VISUAL AND EASY

In the implantation procedure, the user interface enables real-time display of peak output torque of each operation, which is convenient for doctors to judge the highest torque of the current operation, confirm the implant initial stability, and reduce redundant steps.









# COMFORTABLE HOLDING FATIGUE-FREE

Ergonomically-designed contra-angle to prevent fatigue during work.

Reasonable weight match with the motor to ensure a balanced grip.

#### **FULL-FEATURED**

Compatible with all E-type interface handpieces and multiple speed ratios, to fit different surgical needs 16:1 20:1 27:1 1:11:2 1:2.7 1:3 1:4.2 1:5









#### **HUB Biotech.Co.,Ltd**

[08506] 13F, 108, Gasan, digital 2-ro, Geumcheon-gu, Seoul, Republic of Korea hub.sales@hub-biotech.com