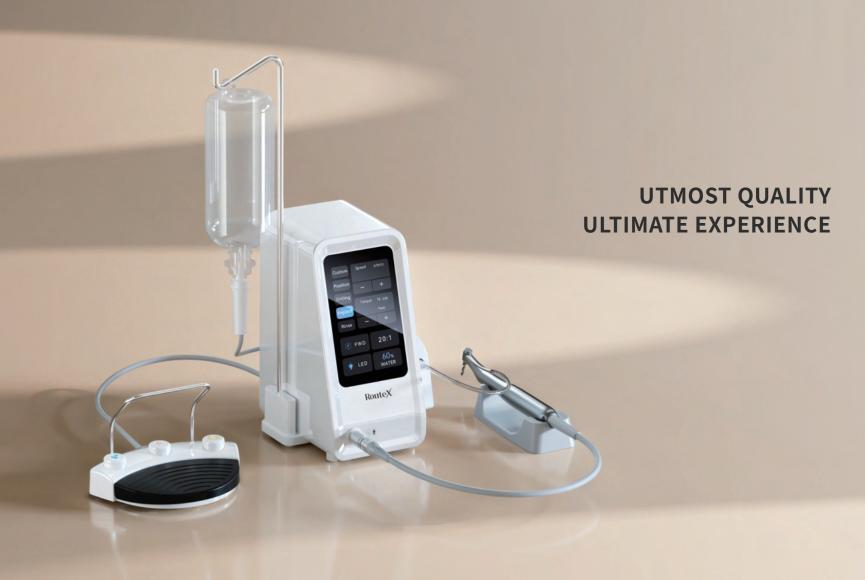

#### COMPACT DESIGN, SIMPLIFIED INTERFACE

Vertical body, compact design, more space-saving 5-inch LCD color touch screen, 5 preset programs, automatic saving of parameters after each operation More simplified operation, bringing a convenient and comfortable user experience.