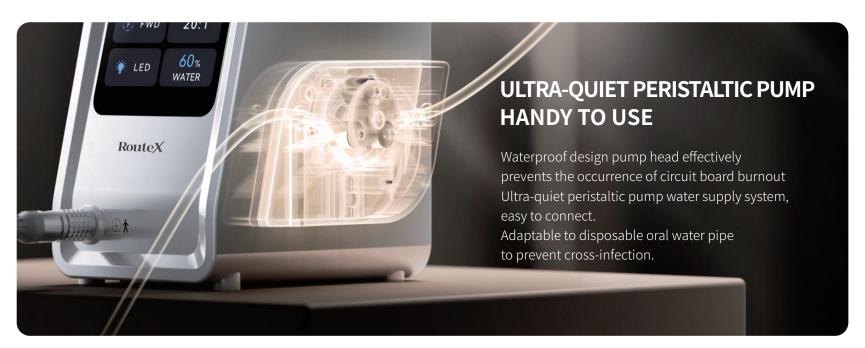

unmaintained

When the torque reaches the preset value, it will continue to output without automatic stop, avoiding insufficient torque output.



#### COMPACT DESIGN, SIMPLIFIED INTERFACE

Vertical body, compact design, more space-saving 5-inch LCD color touch screen, 5 preset programs, automatic saving of parameters after each operation More simplified operation, bringing a convenient and comfortable user experience.

Length Width Height

155mm 167mm 227mm

Torque N·cm
35
Peak 35

# PEAK VALUE DISPLAY VISUAL AND EASY

In the implantation procedure, the user interface enables real-time display of peak output torque of each operation, which is convenient for doctors to judge the highest torque of the current operation, confirm the implant initial stability, and reduce redundant steps.









# COMFORTABLE HOLDING FATIGUE-FREE

Ergonomically-designed contra-angle to prevent fatigue during work.

Reasonable weight match with the motor to ensure a balanced grip.

#### **FULL-FEATURED**

Compatible with all E-type interface handpieces and multiple speed ratios, to fit different surgical needs 16:1 20:1 27:1 1:11:2 1:2.7 1:3 1:4.2 1:5









#### **HUB Biotech.Co.,Ltd**

[08506] 13F, 108, Gasan, digital 2-ro, Geumcheon-gu, Seoul, Republic of Korea hub.sales@hub-biotech.com