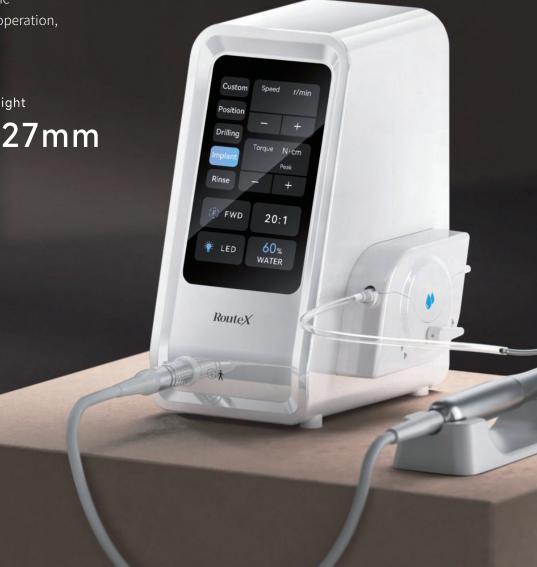

#### COMPACT DESIGN, SIMPLIFIED INTERFACE

Vertical body, compact design, more space-saving 5-inch LCD color touch screen, 5 preset programs, automatic saving of parameters after each operation More simplified operation, bringing a convenient and comfortable user experience.

Length Width Height

155mm 167mm 227mm

Torque N·cm
35
Peak 35