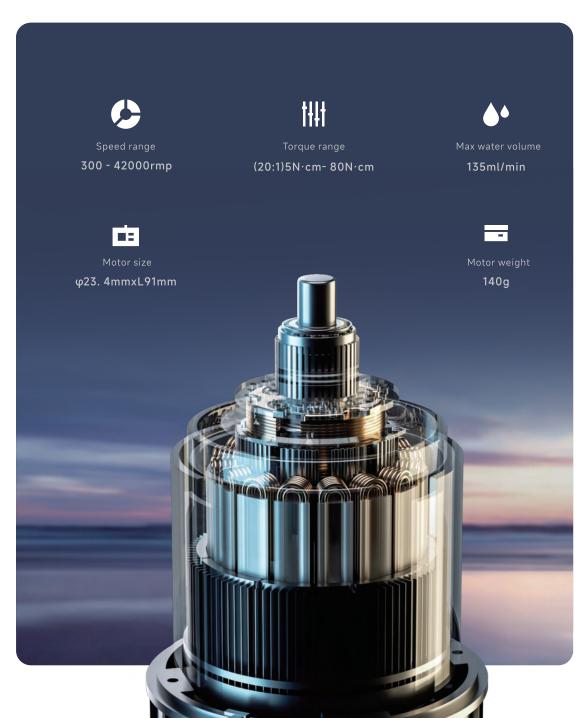

# AUTOMATIC CALIBRATION CONVENIENT AND ACCURATE

RouteX features torque startup automatic calibration (TSAC), which ensures that the device calibrates itself for accuracy every time it is turned on, eliminating additional manual operation.

Used with Swiss motor, it delivers more precise and easier output.

### CONTINUOUS TORQUE OUTPUT PRECISE AND RELIABLE

The torque is displayed in real time. Plus, once the output torque reaches the preset value during implantation, the torque output will continue with the preset value, ensuring that the implant placement torque reaches the preset target with higher accuracy.



Torque output unmaintained

When the torque reaches the preset value, it will continue to output without automatic stop, avoiding insufficient torque output.



#### COMPACT DESIGN, SIMPLIFIED INTERFACE

Vertical body, compact design, more space-saving 5-inch LCD color touch screen, 5 preset programs, automatic saving of parameters after each operation More simplified operation, bringing a convenient and comfortable user experience.

Length Width Height

155mm 167mm 227mm

Torque N·cm
35
Peak 35

# PEAK VALUE DISPLAY VISUAL AND EASY

In the implantation procedure, the user interface enables real-time display of peak output torque of each operation, which is convenient for doctors to judge the highest torque of the current operation, confirm the implant initial stability, and reduce redundant steps.









# COMFORTABLE HOLDING FATIGUE-FREE

Ergonomically-designed contra-angle to prevent fatigue during work.

Reasonable weight match with the mo