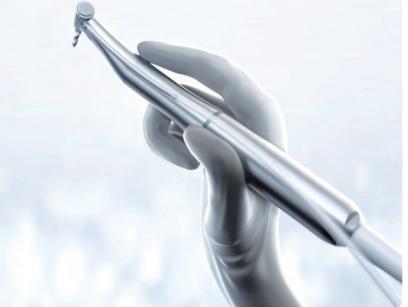

# COMFORTABLE HOLDING FATIGUE-FREE

Ergonomically-designed contra-angle to prevent fatigue during work.

Reasonable weight match with the motor to ensure a balanced grip.