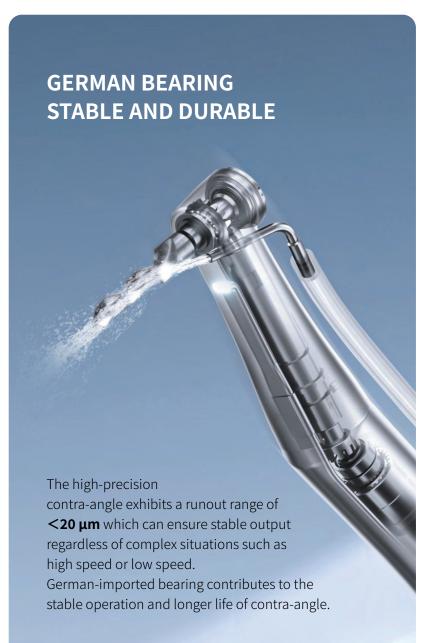

ied operation, bringing a convenient and comfortable user experience.

Length Width Height

155mm 167mm 227mm

Torque N·cm
35
Peak 35

# PEAK VALUE DISPLAY VISUAL AND EASY

In the implantation procedure, the user interface enables real-time display of peak output torque of each operation, which is convenient for doctors to judge the highest torque of the current operation, confirm the implant initial stability, and reduce redundant steps.









# COMFORTABLE HOLDING FATIGUE-FREE

Ergonomically-designed contra-angle to prevent fatigue during work.

Reasonable weight match with the motor to ensure a balanced grip.

#### **FULL-FEATURED**

Compatible with all E-type interface handpieces and multiple speed ratios, to fit different surgical needs 16:1 20:1 27:1 1:11:2 1:2.7 1:3 1:4.2 1:5









#### **HUB Biotech.Co.,Ltd**

[08506] 13F, 108, Gasan, digital 2-ro, Geumcheon-gu, Seoul, Republic of Korea hub.sales@hub-biotech.com