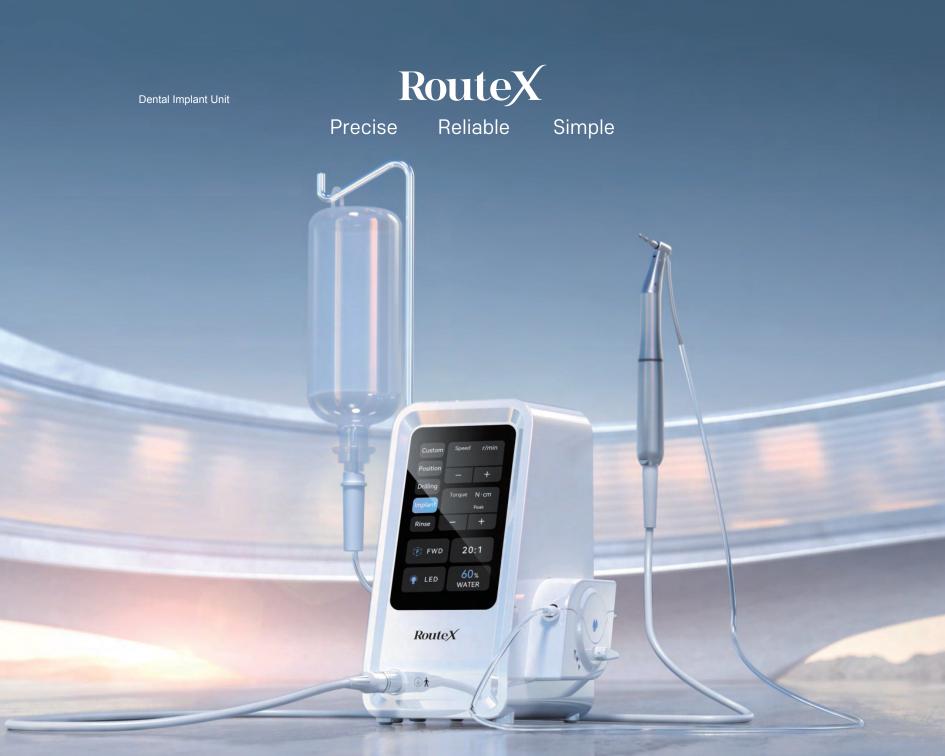

#### COMPACT DESIGN, SIMPLIFIED INTERFACE

Vertical body, compact design, more space-saving 5-inch LCD color touch screen, 5 preset programs, automatic saving of parameters after each operation More simplified operation, bringing a convenient and comfortable user experience.

#### **FULL-FEATURED**

Compatible with all E-type interface handpieces and multiple speed ratios, to fit different surgical needs 16:1 20:1 27:1 1:11:2 1:2.7 1:3 1:4.2 1:5