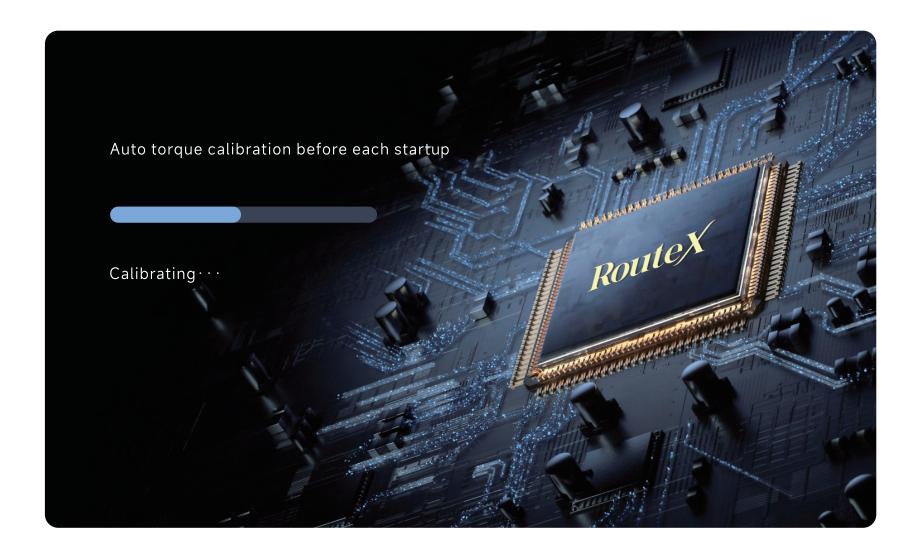

# AUTOMATIC CALIBRATION CONVENIENT AND ACCURATE

RouteX features torque startup automatic calibration (TSAC), which ensures that the device calibrates itself for accuracy every time it is turned on, eliminating additional manual operation.

Used with Swiss motor, it delivers more precise and easier output.