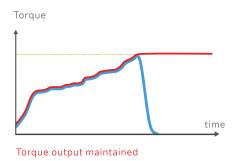

### CONTINUOUS TORQUE OUTPUT PRECISE AND RELIABLE

The torque is displayed in real time. Plus, once the output torque reaches the preset value during implantation, the torque output will continue with the preset value, ensuring that the implant placement torque reaches the preset target with higher accuracy.

Torque output unmaintained

When the torque reaches the preset value, it will continue to output without automatic stop, avoiding insufficient torque output.